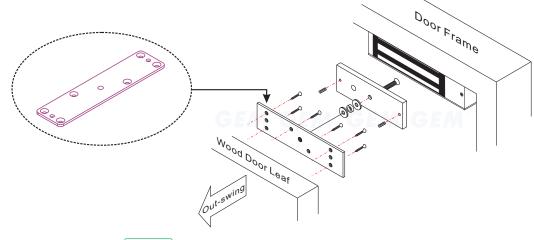

## The bracket is installed on wood doors left for armature plate

AB-1200 For Standard series magnet

AB-800 For Midi series magnet

AB-600 For Mini series magnet

R<sub>©</sub>HS <sub>Compliant</sub>